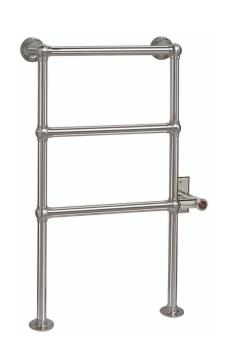

#### General

Provide MYSON EB24 EUROPEAN TRADITION electric towel warmer including accessories as scheduled. European Tradition towel warmers are made of 1-1/4" brass tube and fittings in a variety of finishes. The EB24 electric towel warmer is ETL approved.

Each EB24 towel warmer is constructed with integral 3-1/4" diameter wall and floor mounting flanges that are welded onto the back and bottom. The towel warmers are equipped with a PTC smart thermo control element certified ISO 9001 and a back lit on/ off rocker switch (Figure 1). Each unit is filled to a precise level with a glycol based heat transfer fluid for optimum convective flow, providing a constant surface temperature. Every unit is factory tested to insure the finest quality product with design temperature output.

Standard Connection:Electrical Specifications:Weight:single gang box120 Vac 60 Hz 100 Watts55 lbs.