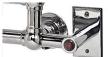

Each EB24 towel warmer is constructed with integral 3-1/4" diameter wall and floor mounting flanges that are welded onto the back and bottom. The towel warmers are equipped with a PTC smart thermo control element certified ISO 9001 and a back lit on/ off rocker switch (Figure 1). Each unit is filled to a precise level with a glycol based heat transfer fluid for optimum convective flow, providing a constant surface temperature. Every unit is factory tested to insure the finest quality product with design temperature output.