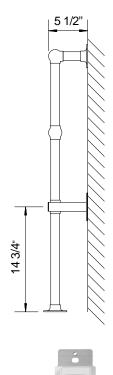

Each EB24 towel warmer is constructed with integral 3-1/4" diameter wall and floor mounting flanges that are welded onto the back and bottom. The towel warmers are equipped with a PTC smart thermo control element certified ISO 9001 and a back lit on/ off rocker switch (Figure 1). Each unit is filled to a precise level with a glycol based heat transfer fluid for optimum convective flow, providing a constant surface temperature. Every unit is factory tested to insure the finest quality product with design temperature output.